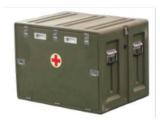

## **OPTOKON Removable hospital YLX**

Ordering code: OPT-YLX1-120.80.80 Ex-Size: 1200x800x800 (200+600) In-Size: 1100x700x710 (155+555) Weight: 68 kg

Ordering code: OPT-DWX4 (YLX2) -120.80.80 Ex-Size: 1200x800x800 (620+180) In-Size: 1100x700x725 (590+135)

Remark,

These box , we integrade the operation bed inside the box, so that make it a easy-carring hospital.