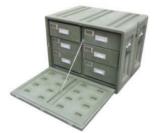

Ordering code: OPT-ZDZ9-80.60.60 Ex-Size: (100x2+600) 800x600x600 Weight: 38.8 kg

Ordering code: OPT-YSX4-80.60.60 Ex-Size: 800x600x600 Weight: 37.2 kg

drawer1 Ex-Size: 346x512x145 In-Size: 302x473x128 drawer2 Ex-Size: 346x512x175 In-Size: 302x473x158