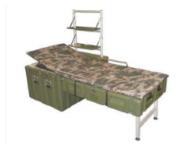

## **OPTOKON Removable hospital YLX**

Ordering code: OPT-YLX1-120.80.80 Ex-Size: 1200x800x800 (200+600) In-Size: 1100x700x710 (155+555) Weight: 68 kg

Ordering code: OPT-DWX4 (YLX2) -120.80.80 Ex-Size: 1200x800x800 (620+180) In-Size: 1100x700x725 (590+135)

Weight: 3.5 kg 46.8 kg

Ordering code: OPT-DLX4-80.60.60 Ex-Size: 800x600x600 (100+500) In-Size: 724 x524x548 (73+475) Weight: 17.9 kg Ordering code: OPT-10UX-80.60.60 Ex-Size: (75x2+650) 800x600x600 In-Size: (55x2+650) 760x19x10U Weight: 38.8 kg

Remark,

These box , we integrade the operation bed inside the box, so that make it a easy-carring hospital.