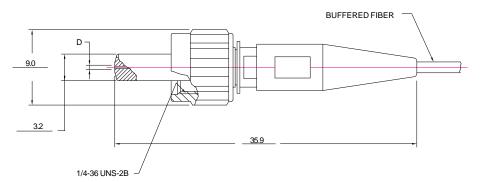

| cable Ø 2.8 mm                     | <b>ΟΜ2</b> MM 50/125 μm                |  |  |  |  |  |
|                          |                                              |                                                        |                                    | <b>ΟΜ3</b> MM 50/125 μm                |  |  |  |  |  |

#### **Color Code:**

| BK BN RD OG            | YE     | GN    | BU   | VT     | GV   | WH    | סע   | то        |
|------------------------|--------|-------|------|--------|------|-------|------|-----------|
|                        |        |       | 00   | V I    | 01   |       | FN   | IQ        |
| Black Brown Red Orange | Yellow | Green | Blue | Violet | Grey | White | Pink | Turquoise |

#### **Dimensions:**

SMA Connector, 900µm Boot Style



## Samples of Connectors: