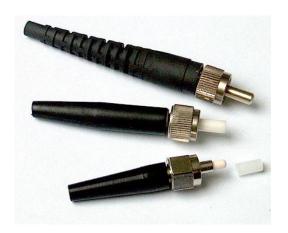

## Samples of Connectors:

## AAA - XX XXX - XX - $(XX)^1$ - XXX

| AAA<br>Connector         | Connector                                    |                                                        | XX                                 | -color XXX- length [m]                 |  |  |  |  |  |
|--------------------------|----------------------------------------------|--------------------------------------------------------|------------------------------------|----------------------------------------|--|--|--|--|--|
| Туре                     | Description                                  | X - type (pigtail or jumper)                           |                                    |                                        |  |  |  |  |  |
| SK1                      | SMA906                                       | J jumper                                               |                                    |                                        |  |  |  |  |  |
| SK2M                     | SMA905 metal ferrule                         |                                                        | PT pigtail tight                   | t buffered, strip in one shot 0.5-2 cm |  |  |  |  |  |
| SK2C                     | SMA905 ceramic ferrule                       | <b>PS</b> pigtail semitight, strip in one shot 5-10 cm |                                    |                                        |  |  |  |  |  |
|                          |                                              |                                                        | PJ pigtail loos<br>PD pigtail loos | e tube - jelly filled<br>e tube - dry  |  |  |  |  |  |
|                          |                                              |                                                        |                                    |                                        |  |  |  |  |  |
|                          |                                              |                                                        | - diameter of cable, fiber         | XXX - type of fiber                    |  |  |  |  |  |
| Note:                    | ote:<br>not filled when color is not defined |                                                        | fiber Ø 0.9 mm                     | <b>ΟΜ1</b> MM 62.5/125 μm              |  |  |  |  |  |
| 1) not tillea when coloi |                                              |                                                        | cable Ø 2.8 mm                     | <b>ΟΜ2</b> MM 50/125 μm                |  |  |  |  |  |
|                          |                                              |                                                        |                                    | <b>ΟΜ3</b> MM 50/125 μm                |  |  |  |  |  |