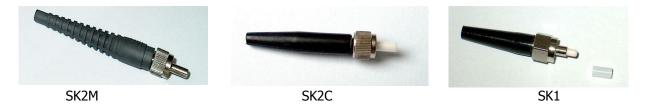

## Samples of Connectors:

## AAA - XX XXX - XX - $(XX)^1$ - XXX

| AAA<br>Connector         | Connector                                    |                                                        | XX                                 | -color XXX- length [m]                 |  |  |  |  |  |
|--------------------------|----------------------------------------------|--------------------------------------------------------|------------------------------------|----------------------------------------|--|--|--|--|--|
| Туре                     | Description                                  | X - type (pigtail or jumper)                           |                                    |                                        |  |  |  |  |  |
| SK1                      | SMA906                                       | J jumper                                               |                                    |                                        |  |  |  |  |  |
| SK2M                     | SMA905 metal ferrule                         |                                                        | PT pigtail tight                   | t buffered, strip in one shot 0.5-2 cm |  |  |  |  |  |
| SK2C                     | SMA905 ceramic ferrule                       | <b>PS</b> pigtail semitight, strip in one shot 5-10 cm |                                    |                                        |  |  |  |  |  |
|                          |                                              |                                                        | PJ pigtail loos<br>PD pigtail loos | e tube - jelly filled<br>e tube - dry  |  |  |  |  |  |
|                          |                                              |                                                        |                                    |                                        |  |  |  |  |  |
|                          |                                              |                                                        | - diameter of cable, fiber         | XXX - type of fiber                    |  |  |  |  |  |
| Note:                    | ote:<br>not filled when color is not defined |                                                        | fiber Ø 0.9 mm                     | <b>ΟΜ1</b> MM 62.5/125 μm              |  |  |  |  |  |
| 1) not tillea when coloi |                                              |                                                        | cable Ø 2.8 mm                     | <b>ΟΜ2</b> MM 50/125 μm                |  |  |  |  |  |
|                          |                                              |                                                        |                                    | <b>ΟΜ3</b> MM 50/125 μm                |  |  |  |  |  |