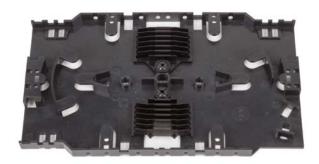

#### KNS-12M

Mini splice cassette, removable and changeable splice

holders

storage capacity: 12 fibers

dimensions: 155 x 91 x 8 mm

material:

splice holder KNS-SH-D standard:

(2 pcs, heat-shrink) cable tie (4 pcs)

## **Description:**

The splice trays are designed for installation into the OPTOKON system of optical rack mount distribution frames and wall mount optical boxes. The splice trays are equipped with fixed internal fiber bend radius protectors, which allow storage and organization of spare fiber, both primary 250 µm and 900 µm coating. The KNS-SH-D splice holders can be used in the splice cassettes, designed for standard heat shrinkable protection sleeves. The capacity depending on outer diameter of protection sleeves after heating is 6 to 12 splices.