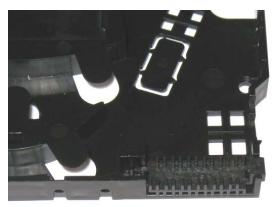

storage capacity: 12, up to 24 fibers dimensions: 170 x 116 x 8 mm

material:

splice holder KNS-SH-D standard:

(2 pc, heat-shrink) cable tie (4 pcs)

options: lid KNS-12S-L, hinge, fiber

guide,

splice holder



#### KNS-12M

Mini splice cassette, removable and changeable splice

holders

storage capacity: 12 fibers

dimensions: 155 x 91 x 8 mm

material:

splice holder KNS-SH-D standard:

(2 pcs, heat-shrink) cable tie (4 pcs)

options: lid KNS-12M-L, splice holder





## **Accessories:**

## Splice holder



KNS-SH-D 6- 12 fibers capacity<sup>1</sup>

## Fiber guide



KNS-FG

## Hinge



KNS-HI



KNS-12S-L lid for KNS-12S splice cassette KNS-12M-L lid for KNS-M splice cassette

Note: 1) depends on outer diameter of protection sleeve after heating

#### Accessories application:





**KNS-FG** application