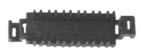

optic systems operation.

The lid - optional accessories for each cassette type can be used to cover a single or block of cassettes.

#### **KNS-12S**

Stackable splice cassette, removable and changeable splice holders

storage capacity: 12, up to 24 fibers dimensions: 170 x 116 x 8 mm

material:

splice holder KNS-SH-D standard:

(2 pc, heat-shrink) cable tie (4 pcs)

options: lid KNS-12S-L, hinge, fiber

guide,

splice holder



#### KNS-12M

Mini splice cassette, removable and changeable splice

holders

storage capacity: 12 fibers

dimensions: 155 x 91 x 8 mm

material:

splice holder KNS-SH-D standard:

(2 pcs, heat-shrink) cable tie (4 pcs)

options: lid KNS-12M-L, splice holder





## **Accessories:**

## Splice holder



KNS-SH-D 6- 12 fibers capacity<sup>1</sup>

## Fiber guide



KNS-FG

## Hinge



KNS-HI



KNS-12S-L lid for KNS-12S splice cassette KNS-12M-L lid for KNS-M splice cassette

Note: 1) depends on outer diameter of protection sleeve after heating

#### Accessories application:





**KNS-FG** application