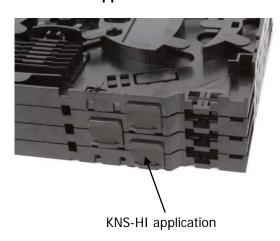

The KNS-12S stackable series allows installation hinges at the sides of the cassette, which are designed for opening the block of cassettes and enabling easy access to the spliced fibers during fiber optic systems operation.

## Hinge

KNS-HI

KNS-12S-L lid for KNS-12S splice cassette KNS-12M-L lid for KNS-M splice cassette

Note: 1) depends on outer diameter of protection sleeve after heating