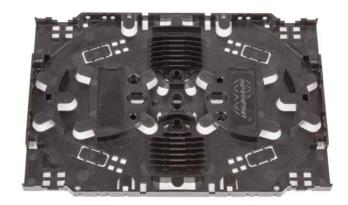

#### **KNS-12S**

Stackable splice cassette, removable and changeable splice holders

storage capacity: 12, up to 24 fibers dimensions: 170 x 116 x 8 mm

material:

splice holder KNS-SH-D standard:

(2 pc, heat-shrink) cable tie (4 pcs)

## **Description:**

The splice trays are designed for installation into the OPTOKON system of optical rack mount distribution frames and wall mount optical boxes. The splice trays are equipped with fixed internal fiber bend radius protectors, which allow storage and organization of spare fiber, both primary 250 µm and 900 µm coating. The KNS-SH-D splice holders can be used in the splice cassettes, designed for standard heat shrinkable protection sleeves. The capacity depending on outer diameter of protection sleeves after heating is 6 to 12 splices.

The KNS-12S stackable series allows installation hinges at the sides of the cassette, which are designed for opening the block of cassettes and enabling easy access to the spliced fibers during fiber optic systems operation.