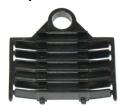

s and enabling easy access to the spliced fibers during fiber optic systems operation.

The lid - optional accessories for each cassette type can be used to cover a single or block of cassettes.

#### **KNS-12S**

Stackable splice cassette, removable and changeable splice holders

storage capacity: 12, up to 24 fibers dimensions: 170 x 116 x 8 mm

material:

splice holder KNS-SH-D standard:

(2 pc, heat-shrink) cable tie (4 pcs)

options: lid KNS-12S-L, hinge, fiber

guide,

splice holder



#### KNS-12M

Mini splice cassette, removable and changeable splice

holders

storage capacity: 12 fibers

dimensions: 155 x 91 x 8 mm

material:

splice holder KNS-SH-D standard:

(2 pcs, heat-shrink) cable tie (4 pcs)

options: lid KNS-12M-L, splice holder





## **Accessories:**

## Splice holder



KNS-SH-D 6- 12 fibers capacity<sup>1</sup>

## Fiber guide



KNS-FG

## Hinge



KNS-HI



KNS-12S-L lid for KNS-12S splice cassette KNS-12M-L lid for KNS-M splice cassette

Note: 1) depends on outer diameter of protection sleeve after heating

#### Accessories application:





**KNS-FG** application